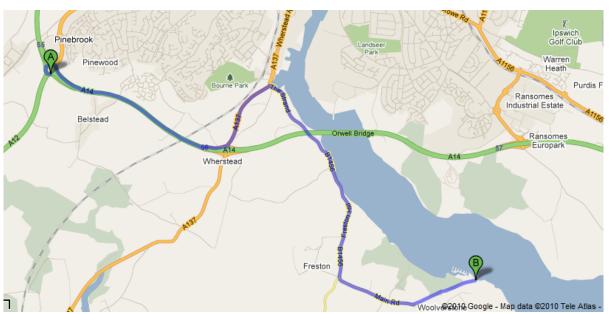

Woolverstone, Ipswich, IP9 1AT Lat and Long: N52º 0.34' E001º 11.8' National Grid Reference: TM 1952 3896 What.Three.Words location: lion.jumpy.chuckling

Directions from the A12 - A14 Junction

From "A", the A12 - A14 junction roundabout, head SE on the A14 towards Felixstowe and Lowestoft.

After 2 miles at the first junction (no.56), take the sliproad to A137 and Ipswich Central.

At the roundabout, take the first exit onto A137 heading N to Ipswich Central, Docks, Shotley, B1456.

At the roundabout, take the 2nd exit heading SE onto The Strand, the B1456.

Continue to follow the B1456, going SE under the Orwell Bridge.

After approximately 2 miles, in Woolverstone village, take a concealed left turn opposite the brown sign to **Woolverstone Marina**.

After half a mile the Royal Harwich Yacht Club car park entrance is on the right, 50 yards before reaching the RHYC Club House at "**B**".