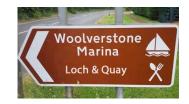

Continue to follow the B1456, going SE under the Orwell Bridge.

After approximately 2 miles, in Woolverstone village, take a concealed left turn opposite the brown sign to **Woolverstone Marina**.

After half a mile the Royal Harwich Yacht Club car park entrance is on the right, 50 yards before reaching the RHYC Club House at "**B**".