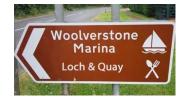

At the bottom of the hill at the roundabout, take the **2nd** exit heading SE onto **The Strand**, the **B1456** leaving Fox's on your left.

Continue to follow the B1456, going SE under the Orwell Bridge. After approximately 2 miles, in Woolverstone village, take a concealed left turn opposite the brown sign to **Woolverstone Marina**.