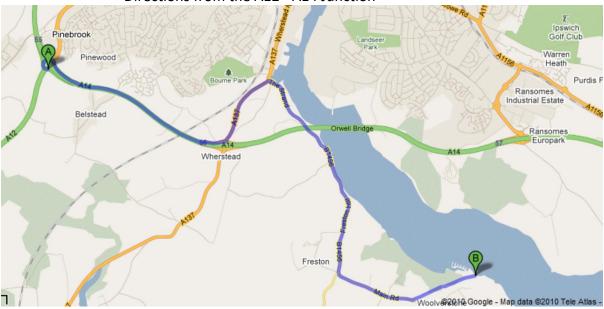

Directions from the A12 - A14 Junction

From "A", the A12 - A14 junction roundabout, head SE on the A14 towards Felixstowe and Lowestoft.

After 2 miles at the first junction (no.56), take the sliproad to A137 and Ipswich Central. At the roundabout, take the second exit onto A137 heading N to Ipswich Central, Docks, Shotley, B1456.

At the bottom of the hill at the roundabout, take the **2nd** exit heading SE onto **The Strand**, the **B1456** leaving Fox's on your left.

Continue to follow the B1456, going SE under the Orwell Bridge. After approximately 2 miles, in Woolverstone village, take a concealed left turn opposite the brown sign to **Woolverstone Marina**.

After half a mile the Royal Harwich Yacht Club car park entrance is on the right, 50 yards before reaching the RHYC Club House at "B".